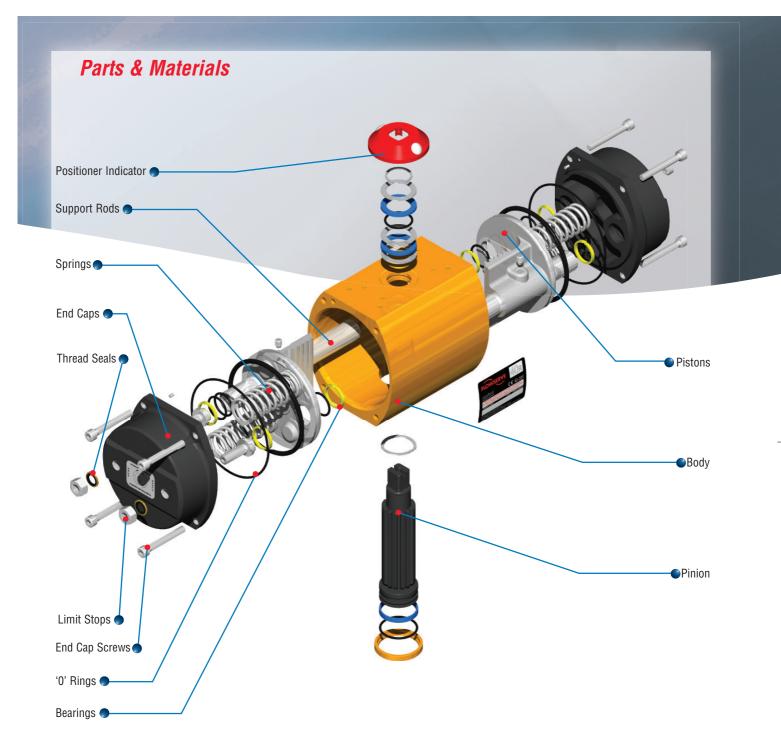

## Parts List / Materials Specification

| Description  | Material/Finish                           | Description        | Material/Finish                                       |
|--------------|-------------------------------------------|--------------------|-------------------------------------------------------|
| Body         | Aluminium (Extrusion) Anodised            | 'O' Rings          | Nitrile Rubber                                        |
| Pinion       | Carbon Steel (corrosion resistant coated) | End Cap Screws     | Stainless Steel                                       |
| Pistons      | Aluminium                                 | Springs            | Chrome Silicon Steel (corrosion resistant coated)     |
| End Caps     | Aluminium Anodised                        | Position Indicator | Polyethylene                                          |
| Support Rods | Stainless Steel                           | Limit Stops        | Stainless Steel                                       |
| Bearings     | Acetal                                    | Thread Seals       | Bonded Nitrile and steel (Corrosion Resistant coated) |