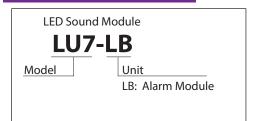

LU7-LB





# LU7-LB

**Signal Tower** 





生産終了 Production end



4 Sounds

100<sub>dB at 1m</sub>

**IP40** 

Φ70

NPN **Open-collector** 

## Loud, multi-sound Module (LU7-LB)

#### **FEATURES**

- · Loud sound pressure up to 100dB (±5dB)
- · Four kinds of alarm sounds can be selected with a DIP switch for a wider alarm sound range
- **IP40** Protection rating
- Complies with CE/RoHS/FCC Standards
- Can be used with LU7-02(FB), LU7-M2(FB), and LU7-02S(B)
- Alarm can be set to sound with a specific LED module for simultaneous control

#### 4 Alarm sound Patterns





### How to Order



# Stackable audible alarm · Can be used with LU7-02(FB), LU7-M2(FB), and LU7-02S(B). · Easily mounted at the top of the light stack.

Diagram 1. Sound Direction

### Dimensions (Unit: mm)



## Specifications

| Model  | Туре        | Rated<br>Voltage | Rated<br>Current | Power<br>Consumption | Mass |
|--------|-------------|------------------|------------------|----------------------|------|
| LU7-LB | Alarm Sound | DC 24V           | 150mA            | -                    | 140g |