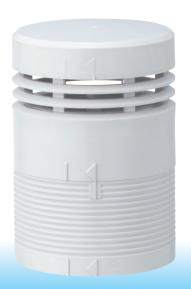

## Loud, multi-sound Module (LU7-LB)

# Stackable audible alarm · Can be used with LU7-02(FB), LU7-M2(FB), and LU7-02S(B). · Easily mounted at the top of the light stack.

Diagram 1. Sound Direction