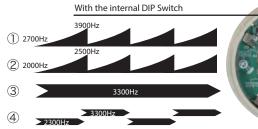

#### **FEATURES**

- · Loud sound pressure up to 100dB (±5dB)
- · Four kinds of alarm sounds can be selected with a DIP switch for a wider alarm sound range
- **IP40** Protection rating
- Complies with CE/RoHS/FCC Standards
- Can be used with LU7-02(FB), LU7-M2(FB), and LU7-02S(B)
- Alarm can be set to sound with a specific LED module for simultaneous control

#### 4 Alarm sound Patterns