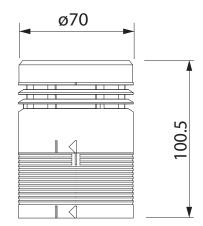

LU7-LB





# LU7-LB

**Signal Tower** 





生産終了 Production end



4 Sounds

100<sub>dB at 1m</sub>

**IP40** 

Φ70

NPN **Open-collector** 

## Loud, multi-sound Module (LU7-LB)

#### **FEATURES**

- · Loud sound pressure up to 100dB (±5dB)
- · Four kinds of alarm sounds can be selected with a DIP switch for a wider alarm sound range
- **IP40** Protection rating
- Complies with CE/RoHS/FCC Standards
- Can be used with LU7-02(FB), LU7-M2(FB), and LU7-02S(B)
- Alarm can be set to sound with a specific LED module for simultaneous control

#### 4 Alarm sound Patterns





### How to Order



# Stackable audible alarm · Can be used with LU7-02(FB), LU7-M2(FB), and LU7-02S(B). · Easily mounted at the top of the light stack.

Diagram 1. Sound Direction

### Dimensions (Unit: mm)



## Specifications

| Model  | Туре        | Rated<br>Voltage | Rated<br>Current | Power<br>Consumption | Mass |
|--------|-------------|------------------|------------------|----------------------|------|
| LU7-LB | Alarm Sound | DC 24V           | 150mA            | -                    | 140g |